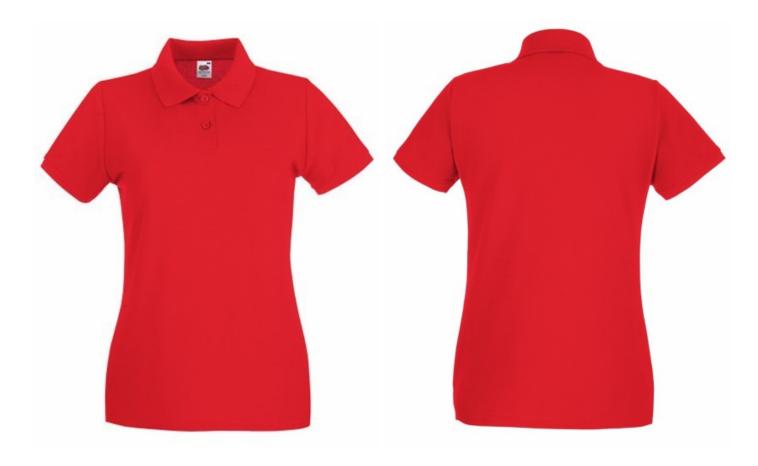

# FRUIT OF THE LOOM, LADIES PREMIUM POLO, WOMEN'S PREMIUM POLO SHIRT, RED, L

## **Specification**

Fruit of the Loom, Ladies Premium Polo, women's premium polo shirt, red, L. Women's polo shirt, premium quality, 100% cotton, 180gm / m2, modern cut, slightly waisted, intended for everyday work and life activities, third button on the front panel, slight ruffle on the sleeves, classic polo collar. Branding: flex, flock, embroidery, sieve